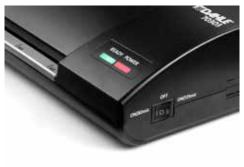

CE Compliance

Carries the GS SGS test mark

- Reliable lamination for permanent protection from dirt and moisture
- Four silicone rollers, two of which are heated
- · Automatic shut-down after 30 minutes at idle
- · Laminating in photo quality
- Laminating speed 500 mm/minute
- Maximum thickness of item being laminated 0,5 mm
- Anti-lock-button for safe releasing of laminating film

| Article number | Туре      | max. wor-<br>king width<br>in mm | DIN | Max. film<br>thickness | Wattage | Dimensions<br>W x H x D | EAN           |
|----------------|-----------|----------------------------------|-----|------------------------|---------|-------------------------|---------------|
| 70303-14588    | Laminator | NaN                              | A3  | 2 x 125                | 650     | 455 x 80 x<br>150       | 4009729067178 |