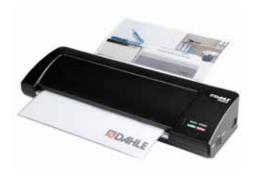

CE Compliance

Carries the GS SGS test mark

- Reliable lamination for permanent protection from dirt and moisture
- Four silicone rollers, two of which are heated
- · Automatic shut-down after 30 minutes at idle
- · Laminating in photo quality
- Laminating speed 500 mm/minute
- Maximum thickness of item being laminated 0,5 mm
- Anti-lock-button for safe releasing of laminating film

Permanent seal for protecting important documents