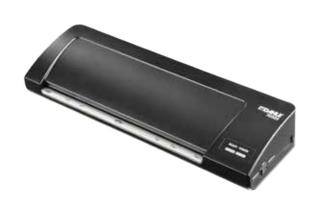

CE Compliance

Carries the GS SGS test mark

- Reliable lamination for permanent protection from dirt and moisture
- Four silicone rollers, two of which are heated
- · Automatic shut-down after 30 minutes at idle
- · Laminating in photo quality
- Laminating speed 500 mm/minute
- Maximum thickness of item being laminated 0,5 mm
- Anti-lock-button for safe releasing of laminating film

Permanent seal for protecting important documents